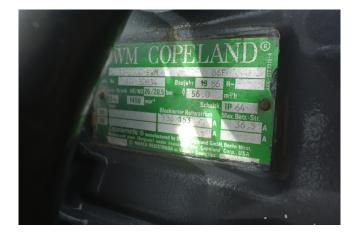

#### **Specifications**

| Brand                    | DWM                  |
|--------------------------|----------------------|
| Туре                     | D4RA3-2000-EWM Tank  |
|                          | aggregate            |
| Refrigerant              | Freon                |
| kW at -5ºC/+40ºC         | 40,5                 |
| kW at -10ºC/+40ºC        | 33,4                 |
| kW at -20ºC/+40ºC        | 22                   |
| kW at -30ºC/+40ºC        | 13,5                 |
| On steel base frame      | ✓                    |
| Pressure safety switches | ✓                    |
| Hp/Lp/Op                 |                      |
| Liquid receiver          | ✓                    |
| Liquid receiver ltr.     | 60                   |
| Liquid line filter drier | ✓                    |
| Sight Glass              | ✓                    |
| Remarks                  | R404a - R22 or other |
|                          | freon types          |
| Sizes                    | 1500x900x1000 mm     |
|                          | (LxWxH)              |
| Stock                    | 1                    |
|                          |                      |