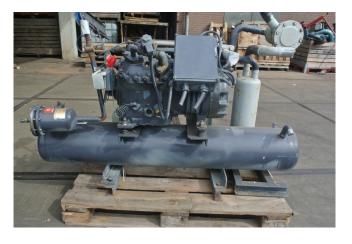

## Used DWM D4RA3-2000-EWM Tank aggregate

Used DWM D4RA3-2000-EWM freon tank aggregate, complete with pressure safety switches, liquid line filter drier, sight glass and liquid receiver with a volume of 60 liters.

#### **Specifications**

| Brand                    | DWM                  |
|--------------------------|----------------------|
| Туре                     | D4RA3-2000-EWM Tank  |
|                          | aggregate            |
| Refrigerant              | Freon                |
| kW at -5ºC/+40ºC         | 40,5                 |
| kW at -10ºC/+40ºC        | 33,4                 |
| kW at -20ºC/+40ºC        | 22                   |
| kW at -30ºC/+40ºC        | 13,5                 |
| On steel base frame      | ✓                    |
| Pressure safety switches | ✓                    |
| Hp/Lp/Op                 |                      |
| Liquid receiver          | ✓                    |
| Liquid receiver ltr.     | 60                   |
| Liquid line filter drier | ✓                    |
| Sight Glass              | ✓                    |
| Remarks                  | R404a - R22 or other |
|                          | freon types          |
| Sizes                    | 1500x900x1000 mm     |
|                          | (LxWxH)              |
| Stock                    | 1                    |
|                          |                      |