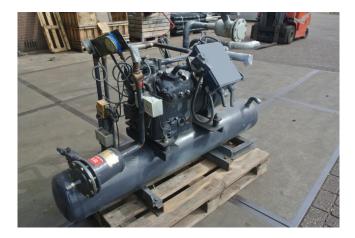

## Used DWM D4RA3-2000-EWM Tank aggregate

Used DWM D4RA3-2000-EWM freon tank aggregate, complete with pressure safety switches, liquid line filter drier, sight glass and liquid receiver with a volume of 60 liters.

#### **Specifications**

| Brand                    | DWM                  |
|--------------------------|----------------------|
| Туре                     | D4RA3-2000-EWM Tank  |
|                          | aggregate            |
| Refrigerant              | Freon                |
| kW at -5ºC/+40ºC         | 40,5                 |
| kW at -10ºC/+40ºC        | 33,4                 |
| kW at -20ºC/+40ºC        | 22                   |
| kW at -30ºC/+40ºC        | 13,5                 |
| On steel base frame      | ✓                    |
| Pressure safety switches | ✓                    |
| Hp/Lp/Op                 |                      |
| Liquid receiver          | ✓                    |
| Liquid receiver ltr.     | 60                   |
| Liquid line filter drier | ✓                    |
| Sight Glass              | ✓                    |
| Remarks                  | R404a - R22 or other |
|                          | freon types          |
| Sizes                    | 1500x900x1000 mm     |
|                          | (LxWxH)              |
| Stock                    | 1                    |
|                          |                      |