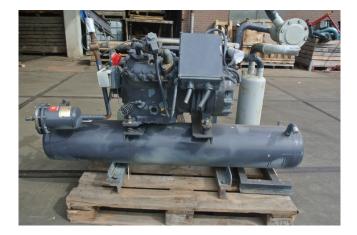

## Used DWM D4RA3-2000-EWM Tank aggregate

Used DWM D4RA3-2000-EWM freon tank aggregate, complete with pressure safety switches, liquid line filter drier, sight glass and liquid receiver with a volume of 60 liters.

#### **Specifications**

| Brand                    | DWM                  |
|--------------------------|----------------------|
| Туре                     | D4RA3-2000-EWM Tank  |
|                          | aggregate            |
| Refrigerant              | Freon                |
| kW at -5ºC/+40ºC         | 40,5                 |
| kW at -10ºC/+40ºC        | 33,4                 |
| kW at -20ºC/+40ºC        | 22                   |
| kW at -30ºC/+40ºC        | 13,5                 |
| On steel base frame      | ✓                    |
| Pressure safety switches | ✓                    |
| Hp/Lp/Op                 |                      |
| Liquid receiver          | ✓                    |
| Liquid receiver ltr.     | 60                   |
| Liquid line filter drier | ✓                    |
| Sight Glass              | ✓                    |
| Remarks                  | R404a - R22 or other |
|                          | freon types          |
| Sizes                    | 1500x900x1000 mm     |
|                          | (LxWxH)              |
| Stock                    | 1                    |
|                          |                      |